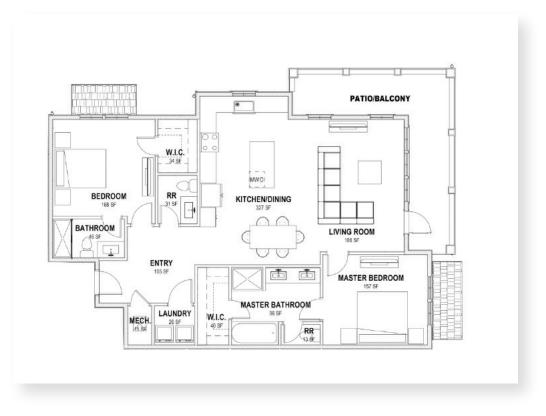

## Opsrey | 1,390 S.F.

TWO BED | TWO FULL BATHS & 1 POWDER BATH

The Osprey features a large wrap-around porch with spectacular waterfront views and an open concept floorplan with large windows to provide ample natural light and uninterrupted views of the harbor front. The primary bedroom boasts waterfront views and a spacious walk-in closet. Both bedrooms are well-appointed and include ensuite bathrooms.