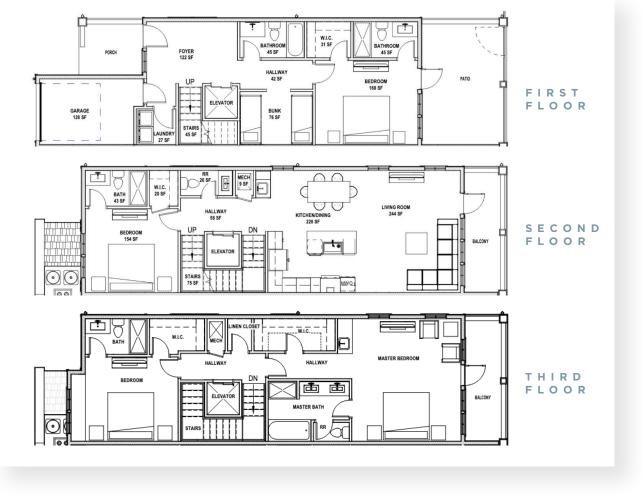

## BUILDING C

## Overlook | 2,654 S.F.

## FOUR BED PLUS BUNK ROOM | FIVE FULL BATH & 1 POWDER BATH

This luxury three-story home sleeps 11 and features three large porches overlooking the pool and harbor. Unique to this home is a private elevator and golf cart garage. The expansive second-floor living area boasts spectacular waterfront views and an open-concept floorplan that flows into the dining and kitchen. The third-floor master suite has a private balcony, seating area, and coffee bar for those beautiful Port A mornings.