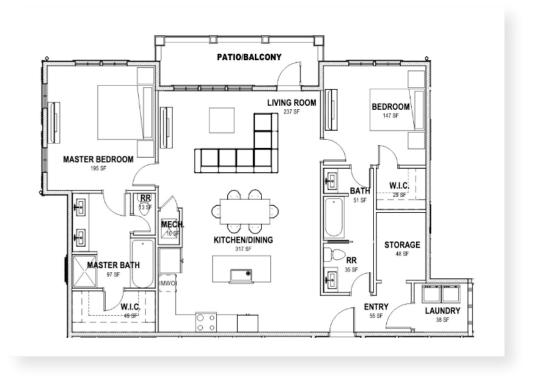

## Pompano | 1,453 S.F.

TWO BED | TWO FULL BATHS | BUNK ROOM

The Pompano showcases its large open-concept floorplan from the moment you walk in. The living area seamlessly flows between the kitchen, dining, and gathering areas and connects to a private patio/balcony, perfect for enjoying the beautiful and peaceful coastal setting. The primary bedroom features an ensuite bathroom with a bathtub and shower, double vanities, a separate water closet, and a spacious walk-in closet. The secondary, well-proportioned bedroom includes a large ensuite bathroom that doubles as a Jack and Jill bathroom just steps away from the bonus bunk room.